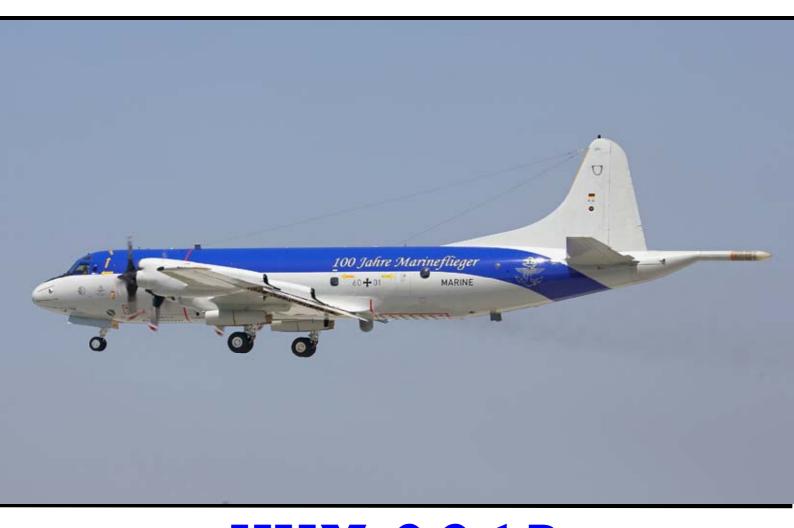

**COVER PHOTOGRAPH**: German Navy P-3C 60+01 of MFG3 in a special 100th anniversary scheme to commemorate 100 years of Naval flying - seen here at Manching on June 18th (Dietmar Fenners)

Closing date for the July issue is 08.08.13 Brian Pickering 14.07.13