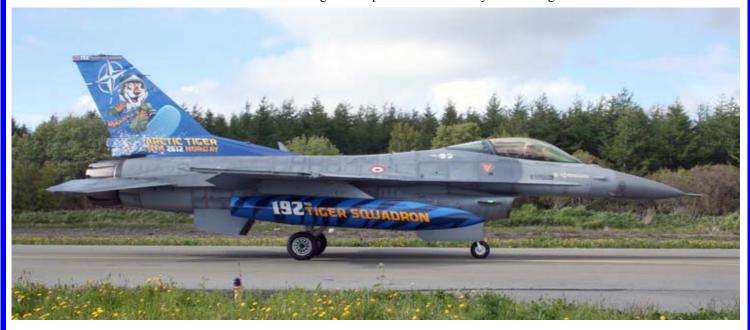

storage at AMARG at Davis Monthan on May 19th (Matthew Clements)



New Botswana DF PC-7 OD1/Z7 at Stans on May 15th (Rich Tregear)



Mexican Navy CN-235MPA AMP-123 c/n 204 at Seville on May 21st (Julian Bloomfield)



A.400M EC-404 at DSA 2012 at Kuala Lumour on April 19th with Malaysian AF roundel (Jeith Dawson)



F-35A 09-5005/OT at Fort Worh=Carswell in June - destined for the 131 TES at Edwards AFB (Mike Keaveney)



JASDF Aggressor Sqn F-15DJ 72-8090 at Jyakuri AB on May 16th for training with based units (Masanori Ogawa)



USMC T-6A 165966/F100 of TAW-6 at NAS Pensacola on May 21st (Carey Mavor)



French AF BA 118 Rafale C 102/118-EF at Orland, Norway on June 2nd at the NATO Tiger Meet



THK 192 Filo F-16D 94-0108 all 6 Tiger Meet photos were taken by Simon Grigor on June 2nd



192 Filo F-16C 94-0090 with a different tigerpaint scheme to the F-16D above



A very cold Arctic scheme on this GAF AKG51 Tornado IDS 45+85 at Orland



A more traditional tiger scheme worn by this GAF JBG32 Tornado ECR 46+33



Finally, the host unit, RNorAF FLO, F-16BM 692 shows off its tiger scheme