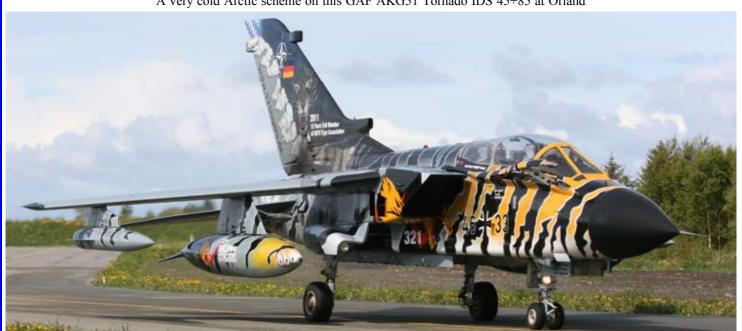

PA AMP-123 c/n 204 at Seville on May 21st (Julian Bloomfield)



A.400M EC-404 at DSA 2012 at Kuala Lumour on April 19th with Malaysian AF roundel (Jeith Dawson)



F-35A 09-5005/OT at Fort Worh=Carswell in June - destined for the 131 TES at Edwards AFB (Mike Keaveney)



JASDF Aggressor Sqn F-15DJ 72-8090 at Jyakuri AB on May 16th for training with based units (Masanori Ogawa)



USMC T-6A 165966/F100 of TAW-6 at NAS Pensacola on May 21st (Carey Mavor)



French AF BA 118 Rafale C 102/118-EF at Orland, Norway on June 2nd at the NATO Tiger Meet



THK 192 Filo F-16D 94-0108 all 6 Tiger Meet photos were taken by Simon Grigor on June 2nd



192 Filo F-16C 94-0090 with a different tigerpaint scheme to the F-16D above



A very cold Arctic scheme on this GAF AKG51 Tornado IDS 45+85 at Orland



A more traditional tiger scheme worn by this GAF JBG32 Tornado ECR 46+33



Finally, the host unit, RNorAF FLO, F-16BM 692 shows off its tiger scheme