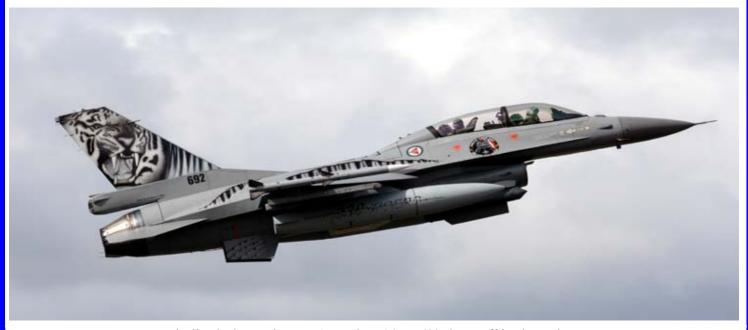

04 at DSA 2012 at Kuala Lumour on April 19th with Malaysian AF roundel (Jeith Dawson)



F-35A 09-5005/OT at Fort Worh=Carswell in June - destined for the 131 TES at Edwards AFB (Mike Keaveney)



JASDF Aggressor Sqn F-15DJ 72-8090 at Jyakuri AB on May 16th for training with based units (Masanori Ogawa)



USMC T-6A 165966/F100 of TAW-6 at NAS Pensacola on May 21st (Carey Mavor)



French AF BA 118 Rafale C 102/118-EF at Orland, Norway on June 2nd at the NATO Tiger Meet



THK 192 Filo F-16D 94-0108 all 6 Tiger Meet photos were taken by Simon Grigor on June 2nd



192 Filo F-16C 94-0090 with a different tigerpaint scheme to the F-16D above



A very cold Arctic scheme on this GAF AKG51 Tornado IDS 45+85 at Orland



A more traditional tiger scheme worn by this GAF JBG32 Tornado ECR 46+33



Finally, the host unit, RNorAF FLO, F-16BM 692 shows off its tiger scheme