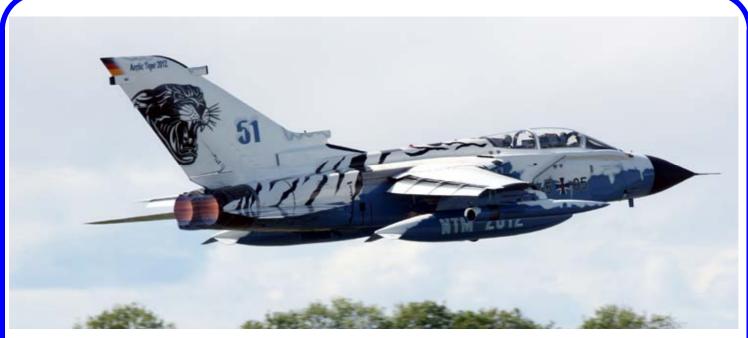

DF PC-7 OD1/Z7 at Stans on May 15th (Rich Tregear)



Mexican Navy CN-235MPA AMP-123 c/n 204 at Seville on May 21st (Julian Bloomfield)



A.400M EC-404 at DSA 2012 at Kuala Lumour on April 19th with Malaysian AF roundel (Jeith Dawson)



F-35A 09-5005/OT at Fort Worh=Carswell in June - destined for the 131 TES at Edwards AFB (Mike Keaveney)



JASDF Aggressor Sqn F-15DJ 72-8090 at Jyakuri AB on May 16th for training with based units (Masanori Ogawa)



USMC T-6A 165966/F100 of TAW-6 at NAS Pensacola on May 21st (Carey Mavor)



French AF BA 118 Rafale C 102/118-EF at Orland, Norway on June 2nd at the NATO Tiger Meet



THK 192 Filo F-16D 94-0108 all 6 Tiger Meet photos were taken by Simon Grigor on June 2nd



192 Filo F-16C 94-0090 with a different tigerpaint scheme to the F-16D above



A very cold Arctic scheme on this GAF AKG51 Tornado IDS 45+85 at Orland



A more traditional tiger scheme worn by this GAF JBG32 Tornado ECR 46+33



Finally, the host unit, RNorAF FLO, F-16BM 692 shows off its tiger scheme