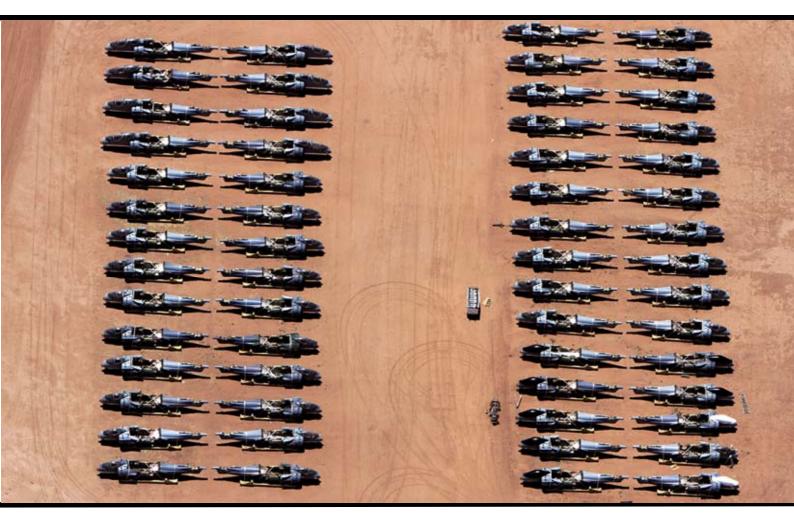

**COVER PHOTOGRAPH**: The 58 ex RAF Harrier aircraft sold as spares to the USMC in 2011 see in storage at 309 AMARG at Davis Monthan AFB, Az on May 19th this year (Matthew Clements)

Closing date for the June issue is 08.07.12